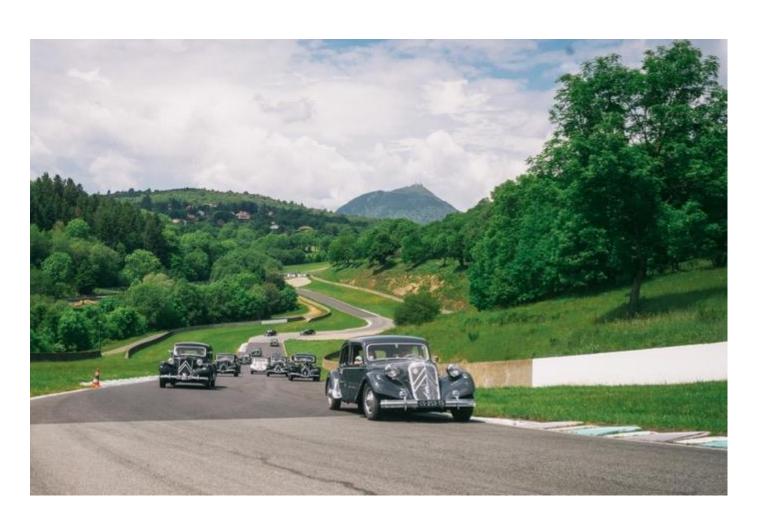

#### Q: Where will be located the Saturday night's Gala dinner?

A: The Gala Dinner will take place in the salons of "Auvergne-Events" at the Zénith de Clermont (room with 1,200 covers). The room is enclosed by gigantic windows overlooking the car park where the Traction will be parked, with the Auvergne mountains and the Puy-De-Dôme in the foreground as a backdrop.

### What awaits you during these 3 days?

- A major festive event (open to the general public on Saturdays)
- 1000 Traction Avant expected
- Exhibitions, games, presentations, etc.
- An ephemeral museum dedicated to the Traction
- A Concours d'élégance
- Conferences on the Traction, Citroën, Michelin...
- Magnificent walks and drives in this green setting that is Auvergne
- Stands for tasting and buying regional products
- An aperitif reception on Thursday evening, a "Gala dinner" on Saturday evening... and many more surprises to come!