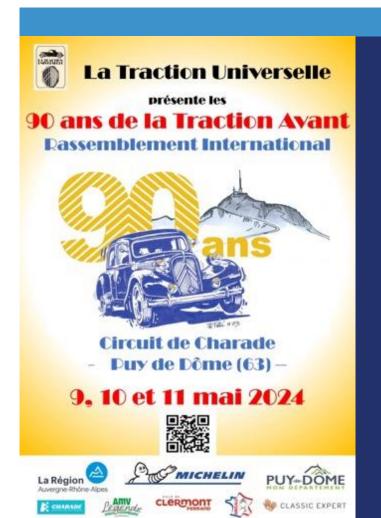

# 90th Anniversary of the Citröen Traction Avant

### What awaits you during these 3 days?

- A major festive event (open to the general public on Saturdays)
- 1000 Traction Avant expected
- Exhibitions, games, presentations, etc.
- An ephemeral museum dedicated to the Traction
- A Concours d'élégance
- Conferences on the Traction, Citroën, Michelin...
- Magnificent walks and drives in this green setting that is Auvergne
- Stands for tasting and buying regional products
- An aperitif reception on Thursday evening, a "Gala dinner" on Saturday evening... and many more surprises to come!